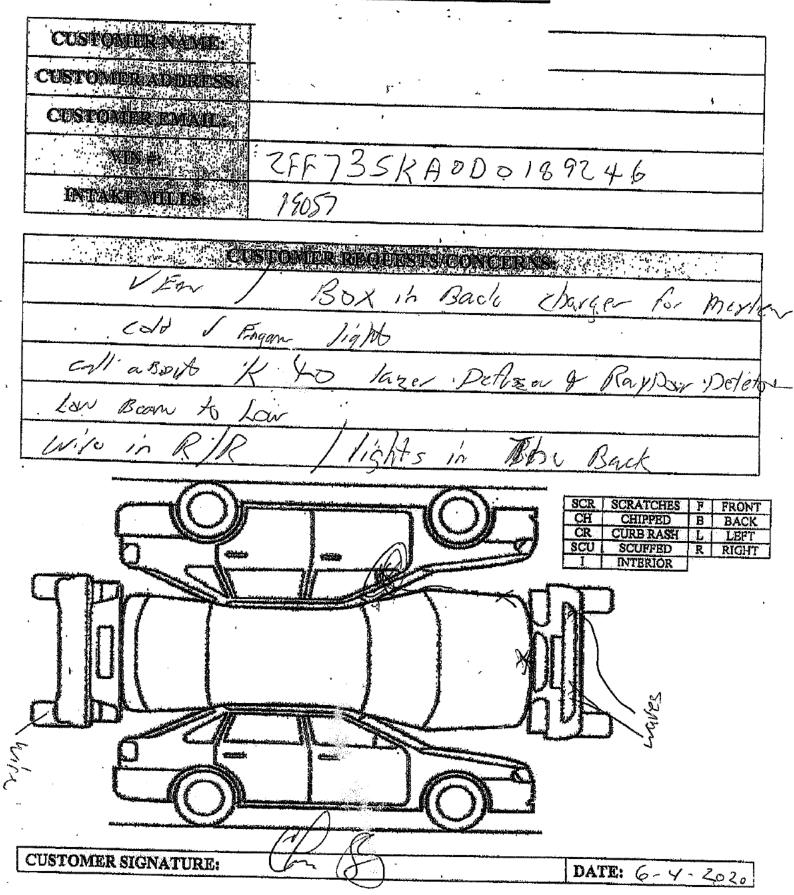

| CUSTOMER STATES THAT THERE IS A<br>WIRE STUCK IN THE PASSENGER SIDE<br>REAR TIRE-CHECK AND ADVISE<br><b>Tires / Wheels Subtotal:</b> | 1.000                                                             |     |                                  |       |                                                   |                                                  |
|                       |                                                                                                                                      |                                                                   |     |                                  | S     | Parts<br>Labor<br>Subtotal<br>hop Fee<br>otal Due |                                                  |

## MERLIN AUTO GROUP

## SERVICE CHECK-IN RECORD





Merlin Auto Group 2882 Amwiler Rd Atlanta GA 30360 (B)(770) 457-2699

| Invoice Date: 9, | /30/2019 12:26 PM