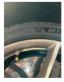

|                               | CHECK                                              | BATTERY                                             |                               |  |  |  |  |  |  |  |
|-------------------------------|----------------------------------------------------|-----------------------------------------------------|-------------------------------|--|--|--|--|--|--|--|
| Battery health                | Replace                                            | Battery cables / connections                        | ОК                            |  |  |  |  |  |  |  |
|                               | UNDERC                                             | ARRIAGE                                             |                               |  |  |  |  |  |  |  |
| Suspension components         | ОК                                                 | Front control arm bushings                          | ОК                            |  |  |  |  |  |  |  |
| Steering rack                 | ок                                                 | Axle mountings / boots                              | ОК                            |  |  |  |  |  |  |  |
| Engine mounts                 | ок                                                 | Transmission mounts                                 | ОК                            |  |  |  |  |  |  |  |
| Exhaust manifold              | ок                                                 | Catalytic converters                                | ОК                            |  |  |  |  |  |  |  |
| Muffler(s)                    | ок                                                 | Exhaust pipes                                       | ОК                            |  |  |  |  |  |  |  |
| Lifting blocks                | Good condition                                     | Subframe                                            | Good condition                |  |  |  |  |  |  |  |
| Comments                      | Comments No notable leaks found during inspection. |                                                     |                               |  |  |  |  |  |  |  |
| FLUIDS / LEAKS                |                                                    |                                                     |                               |  |  |  |  |  |  |  |
| Gasket condition              | No leak detected                                   | Engine oil                                          | No leak detected              |  |  |  |  |  |  |  |
| Transmission oil              | No leak detected                                   | Coolant                                             | No leak detected              |  |  |  |  |  |  |  |
| Differential                  | No leak detected                                   | Half shafts                                         | No leak detected              |  |  |  |  |  |  |  |
| Fuel                          | No leak detected                                   | Brakes                                              | No leak detected              |  |  |  |  |  |  |  |
| Power steering                | No leak detected                                   | Hydraulic                                           | No leak detected              |  |  |  |  |  |  |  |
| A/C                           | No leak detected                                   | Shocks / struts                                     | No leak detected              |  |  |  |  |  |  |  |
| Comments                      | No notable leaks found during i                    | inspection.                                         |                               |  |  |  |  |  |  |  |
|                               | CHECK TIRES AN                                     | ND TREAD DEPTH                                      |                               |  |  |  |  |  |  |  |
| Location                      | LEFT                                               | RIGHT                                               | Wear Pattern/Damage observed? |  |  |  |  |  |  |  |
| FRONT TIRES                   | 8/32 or greater                                    | 8/32 or greater                                     | LF RF RR                      |  |  |  |  |  |  |  |
| REAR TIRES                    | 8/32 or greater                                    | 8/32 or greater                                     |                               |  |  |  |  |  |  |  |
| Are tires older than 5 years? | No                                                 | Specify if alignment, balance or<br>rotation needed | N/A                           |  |  |  |  |  |  |  |
|                               | CHECK                                              | BRAKES                                              |                               |  |  |  |  |  |  |  |
| FRONT BRAKES                  | ок                                                 | REAR BRAKES                                         | ок                            |  |  |  |  |  |  |  |
| Tires/Brakes Comments         | Tires and brakes in good condi                     | tion.                                               |                               |  |  |  |  |  |  |  |