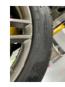

|                               | CHECK                                              | BATTERY                                             |                               |  |  |  |  |  |  |  |
|-------------------------------|----------------------------------------------------|-----------------------------------------------------|-------------------------------|--|--|--|--|--|--|--|
| Battery health                | Replace                                            | Battery cables / connections                        | ОК                            |  |  |  |  |  |  |  |
|                               | UNDERC                                             | ARRIAGE                                             |                               |  |  |  |  |  |  |  |
| Suspension components         | ОК                                                 | Front control arm bushings                          | ОК                            |  |  |  |  |  |  |  |
| Steering rack                 | ок                                                 | Axle mountings / boots                              | ОК                            |  |  |  |  |  |  |  |
| Engine mounts                 | ок                                                 | Transmission mounts                                 | ОК                            |  |  |  |  |  |  |  |
| Exhaust manifold              | ок                                                 | Catalytic converters                                | ОК                            |  |  |  |  |  |  |  |
| Muffler(s)                    | ок                                                 | Exhaust pipes                                       | ОК                            |  |  |  |  |  |  |  |
| Lifting blocks                | Good condition                                     | Subframe                                            | Good condition                |  |  |  |  |  |  |  |
| Comments                      | Comments No notable leaks found during inspection. |                                                     |                               |  |  |  |  |  |  |  |
| FLUIDS / LEAKS                |                                                    |                                                     |                               |  |  |  |  |  |  |  |
| Gasket condition              | No leak detected                                   | Engine oil                                          | No leak detected              |  |  |  |  |  |  |  |
| Transmission oil              | No leak detected                                   | Coolant                                             | No leak detected              |  |  |  |  |  |  |  |
| Differential                  | No leak detected                                   | Half shafts                                         | No leak detected              |  |  |  |  |  |  |  |
| Fuel                          | No leak detected                                   | Brakes                                              | No leak detected              |  |  |  |  |  |  |  |
| Power steering                | No leak detected                                   | Hydraulic                                           | No leak detected              |  |  |  |  |  |  |  |
| A/C                           | No leak detected                                   | Shocks / struts                                     | No leak detected              |  |  |  |  |  |  |  |
| Comments                      | No notable leaks found during i                    | inspection.                                         |                               |  |  |  |  |  |  |  |
|                               | CHECK TIRES AN                                     | ND TREAD DEPTH                                      |                               |  |  |  |  |  |  |  |
| Location                      | LEFT                                               | RIGHT                                               | Wear Pattern/Damage observed? |  |  |  |  |  |  |  |
| FRONT TIRES                   | 8/32 or greater                                    | 8/32 or greater                                     | LF RF RR                      |  |  |  |  |  |  |  |
| REAR TIRES                    | 8/32 or greater                                    | 8/32 or greater                                     |                               |  |  |  |  |  |  |  |
| Are tires older than 5 years? | No                                                 | Specify if alignment, balance or<br>rotation needed | N/A                           |  |  |  |  |  |  |  |
|                               | CHECK                                              | BRAKES                                              |                               |  |  |  |  |  |  |  |
| FRONT BRAKES                  | ок                                                 | REAR BRAKES                                         | ок                            |  |  |  |  |  |  |  |
| Tires/Brakes Comments         | Tires and brakes in good condi                     | tion.                                               |                               |  |  |  |  |  |  |  |